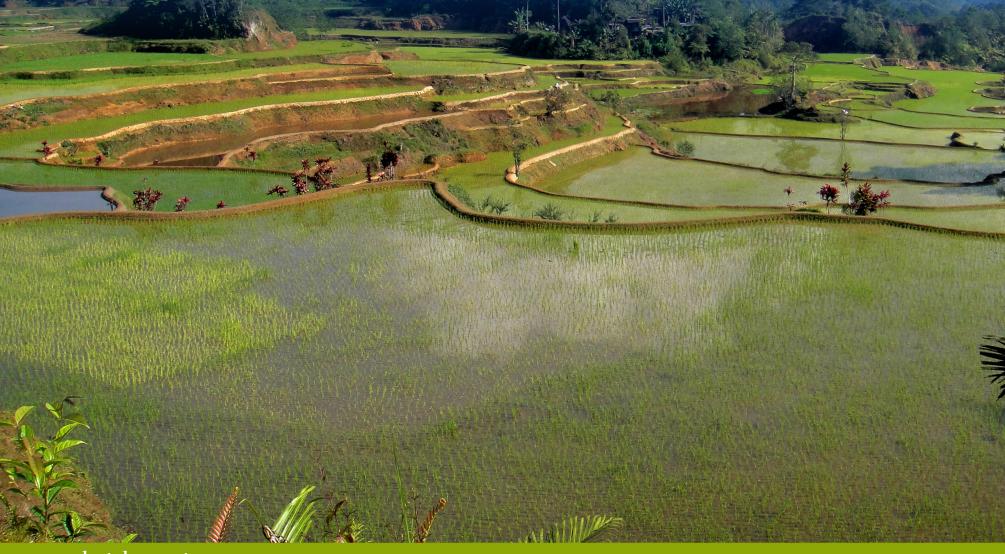

IRRI

Seedlings poke through the water in ceremonial rice fields at Amganad, Banaue, Philippines, a traditional location for growing Ifugao Tinawon white rice, a popular heirloom variety.